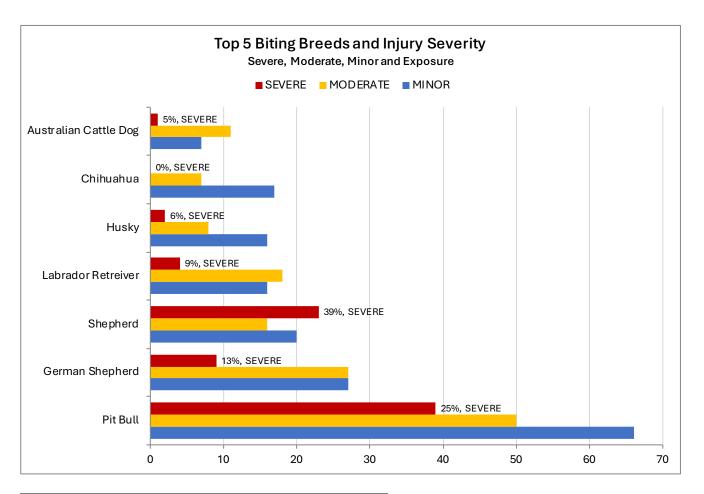

## **Top-Biting Dog Breeds and Injury Severity (2021)**

San Bernardino County Animal Care & Control

01/01/2021 to 12/31/2021

Data includes dog bites to humans only.

| BREED GROUP*              | EXPOSURE† | MINOR | MODERATE | SEVERE | UNKNOWN | TOTAL | % TOTAL<br>SEVERE |
|---------------------------|-----------|-------|----------|--------|---------|-------|-------------------|
| Pit Bull                  | 3         | 66    | 50       | 39     | 0       | 158   | 37%               |
| German Shepherd           | 5         | 27    | 27       | 9      | 0       | 68    | 8%                |
| Shepherd                  | 0         | 20    | 16       | 23     | 0       | 59    | 22%               |
| Labrador Retreiver        | 6         | 16    | 18       | 4      | 0       | 44    | 4%                |
| Husky                     | 5         | 16    | 8        | 2      | 0       | 31    | 2%                |
| Chihuahua                 | 2         | 17    | 7        | 0      | 0       | 26    | 0%                |
| Australian Cattle Dog     | 0         | 7     | 11       | 1      | 0       | 19    | 1%                |
| All Other Breeds Combined | 14        | 86    | 59       | 28     | 0       | 187   | 26%               |
| TOTAL                     | 35        | 255   | 196      | 106    | 0       | 592   | 100%              |

\*Breed groups within the top-biting dog breeds includes all breed groups with 19 or more bites.

"Chihuahua" combines: short and long haired chihuahuas.

"Husky" combines: Siberian husky and husky.

"Pit Bull" combines: American pit bull terrier, American Staffordshire terrier, and pit bull.

*†Exposure indicates exposure to rabies and is most often a non-bite injury.* 