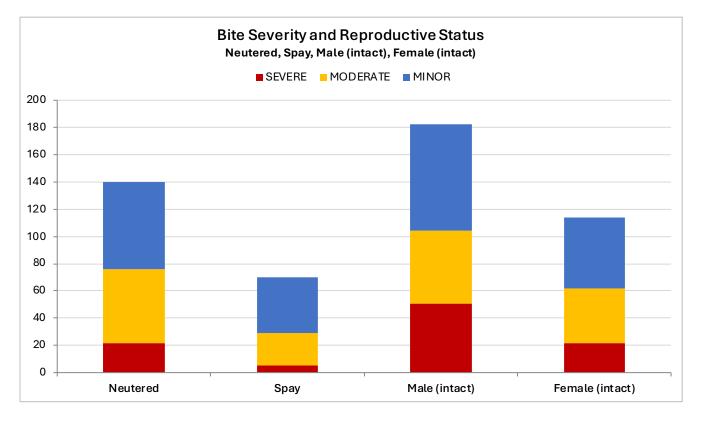

## **Bite Severity & Reproductive Status (2021)**

San Bernardino County Animal Care & Control

01/01/2021 to 12/31/2021

Data includes dog bites to humans only.

| REP. STATUS     | EXPOSURE | MINOR | MODERATE | SEVERE | UNKNOWN | TOTAL | % TOTAL |
|-----------------|----------|-------|----------|--------|---------|-------|---------|
| Neutered        | 17       | 64    | 54       | 22     | 0       | 157   | 27%     |
| Spay            | 13       | 41    | 24       | 5      | 0       | 83    | 14%     |
| Male (intact)   | 2        | 78    | 53       | 51     | 0       | 184   | 31%     |
| Female (intact) | 3        | 52    | 40       | 22     | 0       | 117   | 20%     |
| Unknown         | 0        | 20    | 25       | 6      | 0       | 51    | 9%      |
| TOTAL           | 35       | 255   | 196      | 106    | 0       | 592   | 100%    |