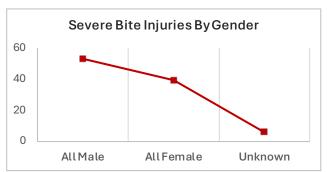

o County Animal Care & Control

01/01/2020 to 12/31/2020

Data includes dog bites to humans only.

| REP. STATUS     | EXPOSURE | MINOR | MODERATE | SEVERE | UNKNOWN | TOTAL | % TOTAL |
|-----------------|----------|-------|----------|--------|---------|-------|---------|
| Neutered        | 20       | 39    | 45       | 20     | 0       | 124   | 21%     |
| Spay            | 10       | 43    | 36       | 5      | 0       | 94    | 16%     |
| Male (intact)   | 5        | 82    | 65       | 33     | 4       | 189   | 31%     |
| Female (intact) | 3        | 52    | 49       | 34     | 2       | 140   | 23%     |
| Unknown         | 0        | 24    | 24       | 6      | 1       | 55    | 9%      |
| TOTAL           | 38       | 240   | 219      | 98     | 7       | 602   | 100%    |