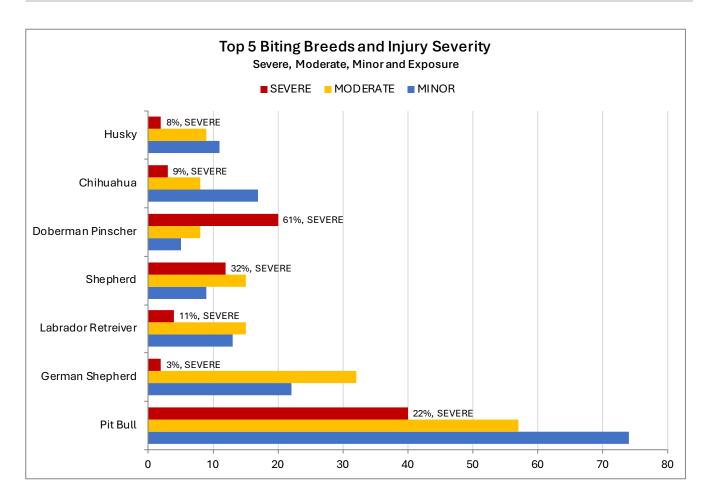

## **Top-Biting Dog Breeds and Injury Severity (2020)**

San Bernardino County Animal Care & Control

01/01/2020 to 12/31/2020

Data includes dog bites to humans only.

| BREED GROUP*        | EXPOSURE† | MINOR | MODERATE | SEVERE | UNKNOWN | TOTAL | % TOTAL<br>SEVERE |
|---------------------|-----------|-------|----------|--------|---------|-------|-------------------|
| Pit Bull            | 5         | 74    | 57       | 40     | 6       | 182   | 41%               |
| German Shepherd     | 1         | 22    | 32       | 2      | 1       | 58    | 2%                |
| Labrador Retreiver  | 6         | 13    | 15       | 4      | 0       | 38    | 4%                |
| Shepherd            | 1         | 9     | 15       | 12     | 0       | 37    | 12%               |
| Doberman Pinscher   | 0         | 5     | 8        | 20     | 0       | 33    | 20%               |
| Chihuahua           | 4         | 17    | 8        | 3      | 0       | 32    | 3%                |
| Husky               | 2         | 11    | 9        | 2      | 0       | 24    | 2%                |
| All Others Combined | 19        | 89    | 75       | 15     | 0       | 198   | 15%               |
| TOTAL               | 38        | 240   | 219      | 98     | 7       | 602   | 100%              |

<sup>\*</sup>Breed groups within the top-biting dog breeds includes all breed groups with 24 or more bites.

<sup>&</sup>quot;Chihuahua" combines: short and long haired chihuahuas.

<sup>&</sup>quot;Husky" combines: Siberian husky and husky.

<sup>&</sup>quot;Pit Bull" combines: American pit bull terrier, American Staffordshire terrier, and pit bull.

 $<sup>\ \, \</sup>textit{†Exposure indicates exposure to rabies and is most often a non-bite injury}.$ 