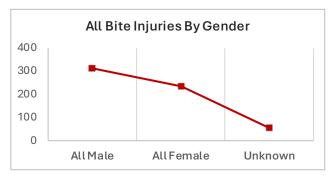

ino County Animal Care & Control

01/01/2020 to 12/31/2020

Data includes dog bites to humans only.

| REP. STATUS     | EXPOSURE | MINOR | MODERATE | SEVERE | UNKNOWN | TOTAL | % TOTAL |
|-----------------|----------|-------|----------|--------|---------|-------|---------|
| Neutered        | 20       | 39    | 45       | 20     | 0       | 124   | 21%     |
| Spay            | 10       | 43    | 36       | 5      | 0       | 94    | 16%     |
| Male (intact)   | 5        | 82    | 65       | 33     | 4       | 189   | 31%     |
| Female (intact) | 3        | 52    | 49       | 34     | 2       | 140   | 23%     |
| Unknown         | 0        | 24    | 24       | 6      | 1       | 55    | 9%      |
| TOTAL           | 38       | 240   | 219      | 98     | 7       | 602   | 100%    |