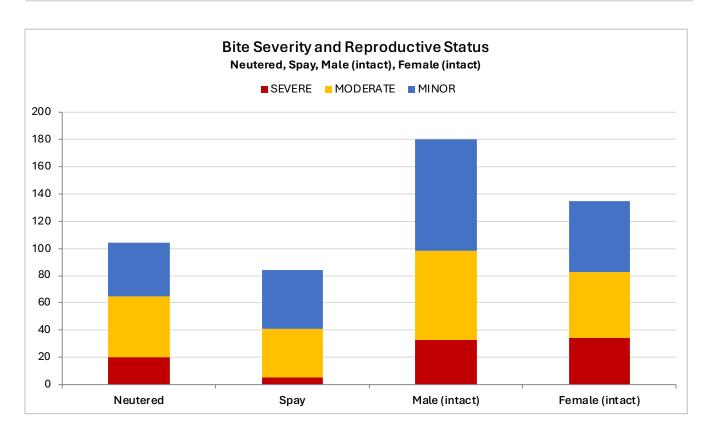

## **Bite Severity & Reproductive Status (2020)**

San Bernardino County Animal Care & Control

01/01/2020 to 12/31/2020

Data includes dog bites to humans only.

| REP. STATUS     | EXPOSURE | MINOR | MODERATE | SEVERE | UNKNOWN | TOTAL | % TOTAL |
|-----------------|----------|-------|----------|--------|---------|-------|---------|
| Neutered        | 20       | 39    | 45       | 20     | 0       | 124   | 21%     |
| Spay            | 10       | 43    | 36       | 5      | 0       | 94    | 16%     |
| Male (intact)   | 5        | 82    | 65       | 33     | 4       | 189   | 31%     |
| Female (intact) | 3        | 52    | 49       | 34     | 2       | 140   | 23%     |
| Unknown         | 0        | 24    | 24       | 6      | 1       | 55    | 9%      |
| TOTAL           | 38       | 240   | 219      | 98     | 7       | 602   | 100%    |