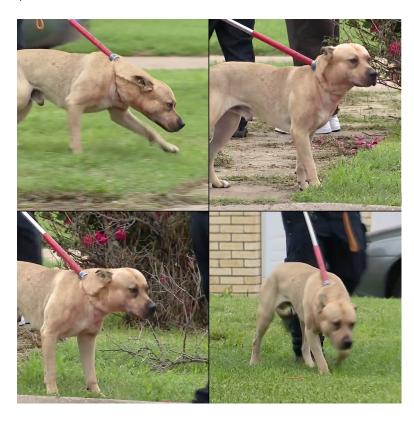

Declawed No
Housetrained Unknown
Site North Animal Campus
Location Pod A

Intake Date 1/12/2021 Stage Code Red Interested in this animal? Click here!

The fatal attacker with allegedly no predominant breed type. However, the wide skull, head shape and ears are predominantly pit bull; the tail and fur are a mixture of another breed.